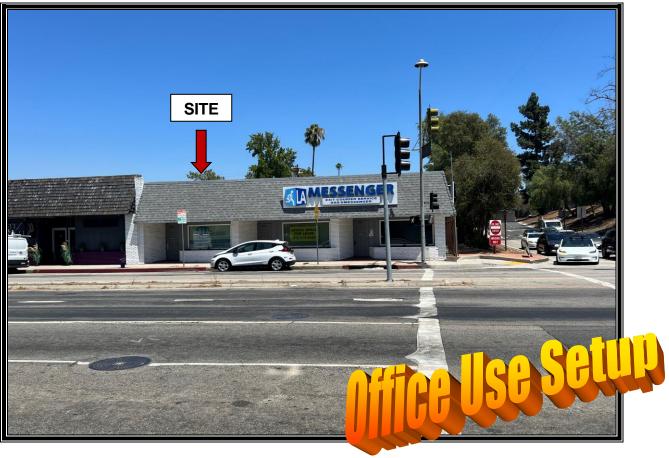

## Office/Commercial Space for Lease 4714 WOODMAN AVENUE

**LOCATION:** 4714 Woodman Avenue

Sherman Oaks, Ca 91423

(Just off 101 North Freeway)

**SIZE/RENTAL RATE:** 2,500 +/- sq. ft. @ \$6,000.00/MO, MG

**AVAILABLE:** Immediate

**PARKING:** Excellent in rear with ample street parking also

available

**COMMENTS:** \* Great street visibility and signage

\* Walking distance to many area amenities

\* Ideal layout for most office users

\* Easy access to 101 Freeway